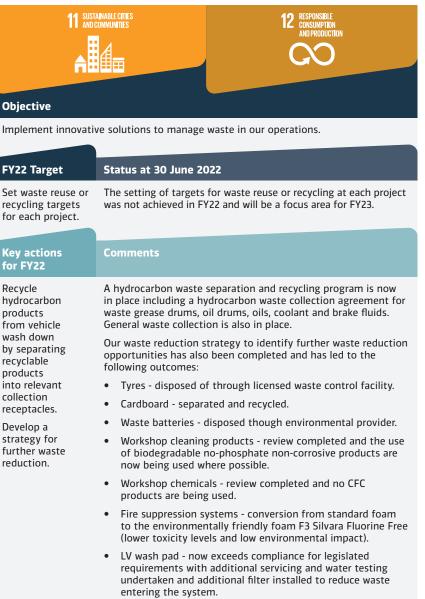

- E-waste disposed through the appropriate disposal facilities.
- Plastic pipes collected and recycled at each site.